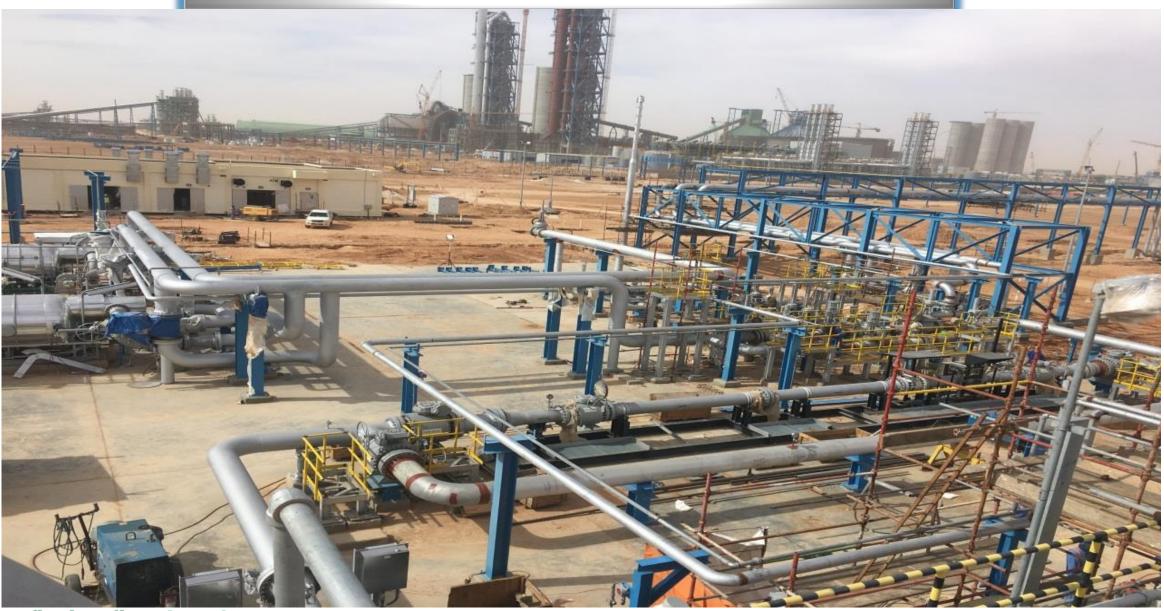

- Fuel Allocation
    - 80 MMSCFD based on 1080 BTU/SCF of Sales Gas
- 20 KM of new pipelines from Saudi Aramco's existing headers located at KM
  41.
  - Sales Gas Pipeline − 16"Ø, Cold Tie-In from existing 20" Valve at EWRGD-1 P/L (48")



#### SALES GAS MAJOR COMPONENTS / SCOPE

### 1. Launcher Area:

Cold Tie-In @ EWRGD-1 KM-41, Associated Piping, ZV, RTU and Communication Shelter, Scraper Launcher Station, Burn Pit, Lateral Pipeline and Holding Tank.

### 2. Valve Station:

**ZV, Common RTU and Communication Shelter.** 

### 3. Receiver Area:

Scraper Receiver Station, ZV, Filtration System, Metering System, Control Building, Burn Pit, LDS Server

#### SALES GAS DELIVERY SYSTEM



# YAMAMA NEW PLANT



## YAMAMA NEW PLANT



اسونیت الیواوے YAMAMA CEMENT

# YAMAMA METERING STATION



اسمئنت اليمامــــة YAMAMA CEMENT

## YAMAMA FILTRATION SYSTEM



اسونت اليواولة YAMAMA CEMENT