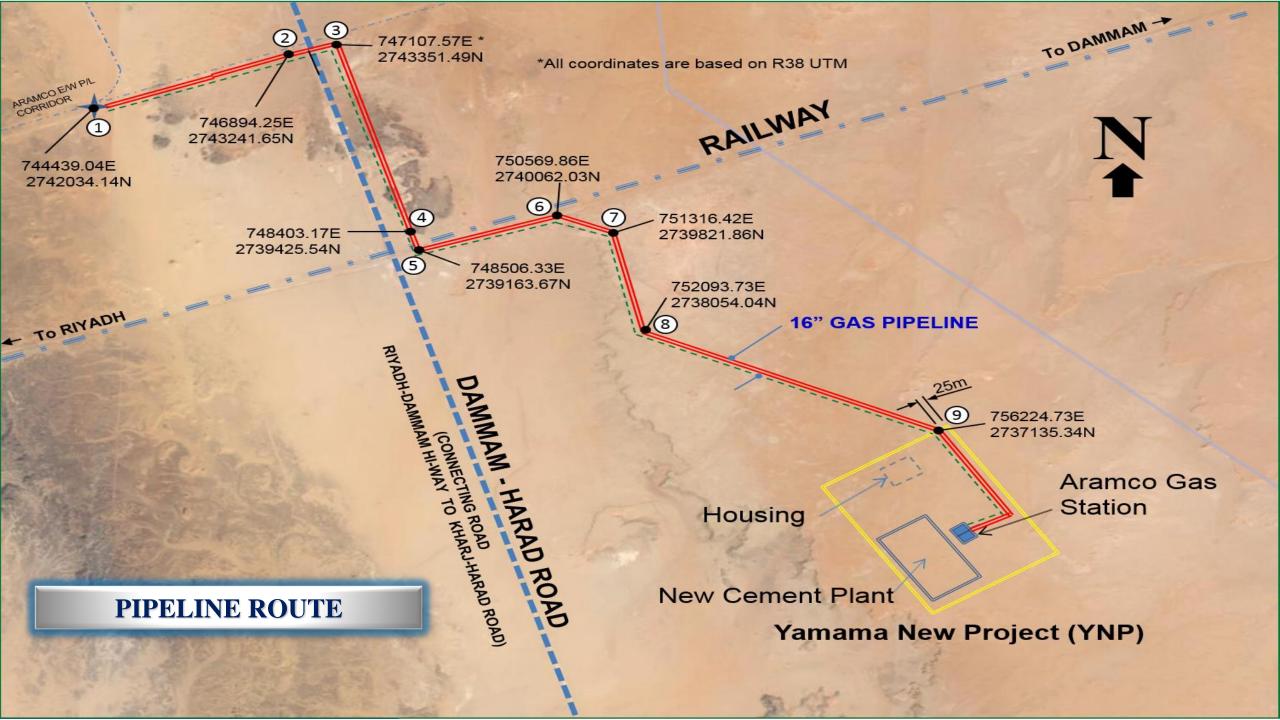

#### PROJECT OVERVIEW

- The new cement plant or <u>Yamama New Plant (YNP)</u> comprises of two (2) production lines with a total throughput capacity of 20,000 clinker ton/day.
- Supply of Sales Gas for the Start up of Line-1 will be March 15, 2019
  - Fuel Allocation
    - 80 MMSCFD based on 1080 BTU/SCF of Sales Gas
- 20 KM of new pipelines from Saudi Aramco's existing headers located at KM
  41.
  - Sales Gas Pipeline − 16"Ø, Cold Tie-In from existing 20" Valve at EWRGD-1 P/L (48")

#### SALES GAS MAJOR COMPONENTS / SCOPE

### 1. Launcher Area:

Cold Tie-In @ EWRGD-1 KM-41, Associated Piping, ZV, RTU and Communication Shelter, Scraper Launcher Station, Burn Pit, Lateral Pipeline and Holding Tank.

### 2. Valve Station:

**ZV, Common RTU and Communication Shelter.** 

### 3. Receiver Area:

Scraper Receiver Station, ZV, Filtration System, Metering System, Control Building, Burn Pit, LDS Server