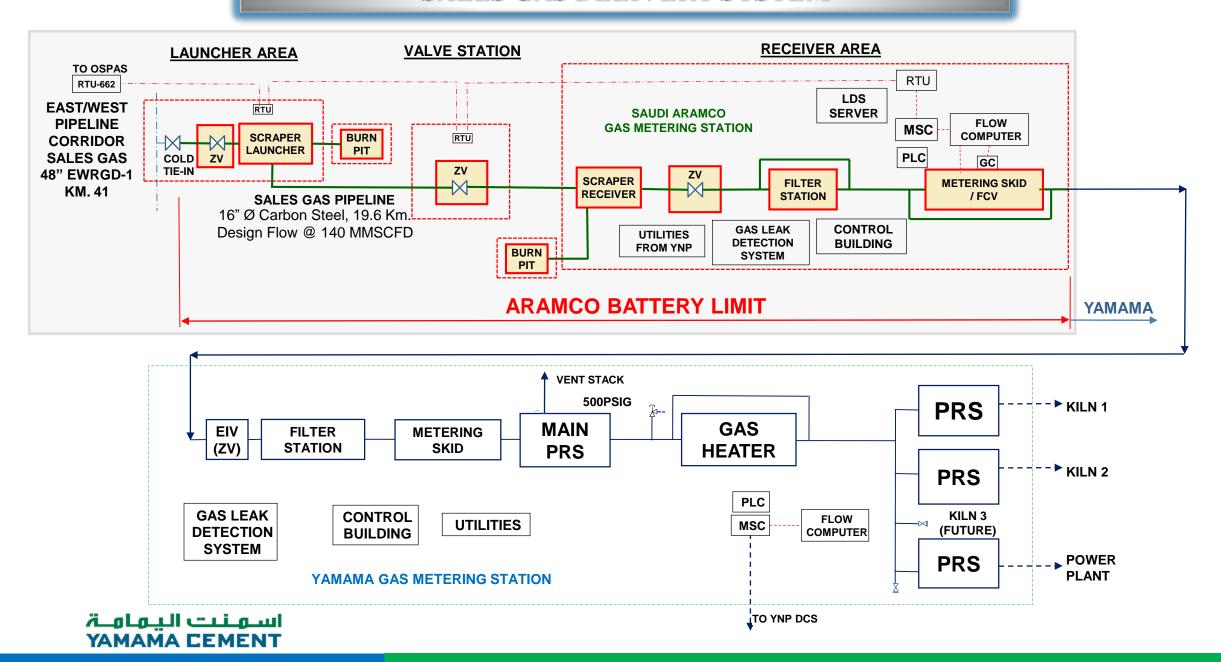

#### SALES GAS DELIVERY SYSTEM

### 1. Launcher Area:

Cold Tie-In @ EWRGD-1 KM-41, Associated Piping, ZV, RTU and Communication Shelter, Scraper Launcher Station, Burn Pit, Lateral Pipeline and Holding Tank.

### 2. Valve Station:

**ZV, Common RTU and Communication Shelter.** 

### 3. Receiver Area:

Scraper Receiver Station, ZV, Filtration System, Metering System, Control Building, Burn Pit, LDS Server