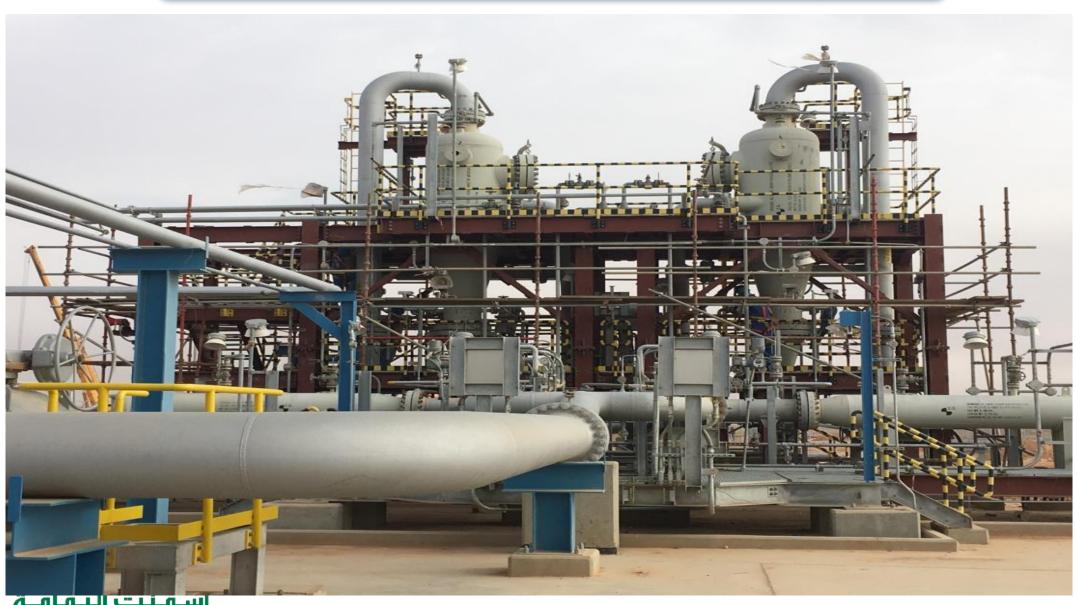

es Gas
- 20 KM of new pipelines from Saudi Aramco's existing headers located at KM
  41.
  - Sales Gas Pipeline − 16"Ø, Cold Tie-In from existing 20" Valve at EWRGD-1 P/L (48")



#### SALES GAS MAJOR COMPONENTS / SCOPE

### 1. Launcher Area:

Cold Tie-In @ EWRGD-1 KM-41, Associated Piping, ZV, RTU and Communication Shelter, Scraper Launcher Station, Burn Pit, Lateral Pipeline and Holding Tank.

### 2. Valve Station:

**ZV, Common RTU and Communication Shelter.** 

### 3. Receiver Area:

Scraper Receiver Station, ZV, Filtration System, Metering System, Control Building, Burn Pit, LDS Server

#### SALES GAS DELIVERY SYSTEM



# YAMAMA NEW PLANT



## YAMAMA NEW PLANT



اسونیت الیواوے YAMAMA CEMENT

# YAMAMA METERING STATION



اسمئنت اليمامــــة YAMAMA CEMENT

## YAMAMA FILTRATION SYSTEM



اسونت اليواولة YAMAMA CEMENT