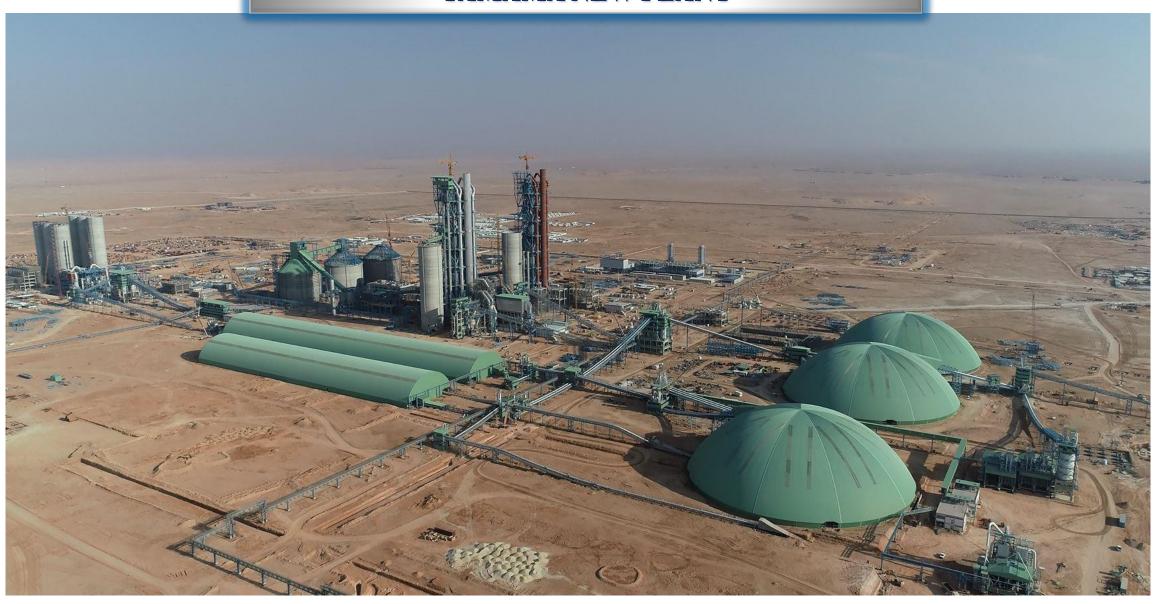

Sales Gas for the Start up of Line-1 will be March 15, 2019
  - Fuel Allocation
    - 80 MMSCFD based on 1080 BTU/SCF of Sales Gas
- 20 KM of new pipelines from Saudi Aramco's existing headers located at KM
  41.
  - Sales Gas Pipeline − 16"Ø, Cold Tie-In from existing 20" Valve at EWRGD-1 P/L (48")



#### SALES GAS MAJOR COMPONENTS / SCOPE

### 1. Launcher Area:

Cold Tie-In @ EWRGD-1 KM-41, Associated Piping, ZV, RTU and Communication Shelter, Scraper Launcher Station, Burn Pit, Lateral Pipeline and Holding Tank.

### 2. Valve Station:

**ZV, Common RTU and Communication Shelter.** 

### 3. Receiver Area:

Scraper Receiver Station, ZV, Filtration System, Metering System, Control Building, Burn Pit, LDS Server

#### SALES GAS DELIVERY SYSTEM



# YAMAMA NEW PLANT



## YAMAMA NEW PLANT



اسونیت الیواوے YAMAMA CEMENT

# YAMAMA METERING STATION



اسمئنت اليمامــــة YAMAMA CEMENT

## YAMAMA FILTRATION SYSTEM



اسونت اليواولة YAMAMA CEMENT