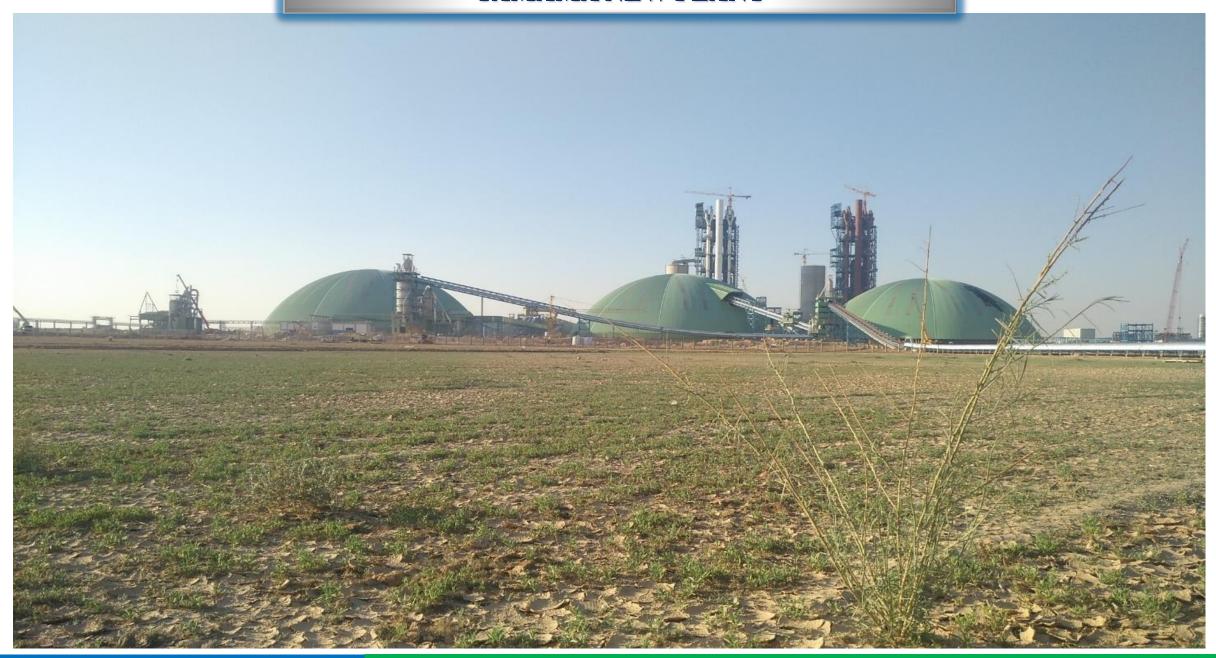

r ton/day.
- Supply of Sales Gas for the Start up of Line-1 will be March 15, 2019
  - Fuel Allocation
    - 80 MMSCFD based on 1080 BTU/SCF of Sales Gas
- 20 KM of new pipelines from Saudi Aramco's existing headers located at KM
  41.
  - Sales Gas Pipeline − 16"Ø, Cold Tie-In from existing 20" Valve at EWRGD-1 P/L (48")



#### SALES GAS MAJOR COMPONENTS / SCOPE

### 1. Launcher Area:

Cold Tie-In @ EWRGD-1 KM-41, Associated Piping, ZV, RTU and Communication Shelter, Scraper Launcher Station, Burn Pit, Lateral Pipeline and Holding Tank.

### 2. Valve Station:

**ZV, Common RTU and Communication Shelter.** 

### 3. Receiver Area:

Scraper Receiver Station, ZV, Filtration System, Metering System, Control Building, Burn Pit, LDS Server

#### SALES GAS DELIVERY SYSTEM



# YAMAMA NEW PLANT



## YAMAMA NEW PLANT



اسونیت الیواوے YAMAMA CEMENT

# YAMAMA METERING STATION



اسمئنت اليمامــــة YAMAMA CEMENT

## YAMAMA FILTRATION SYSTEM



اسونت اليواولة YAMAMA CEMENT